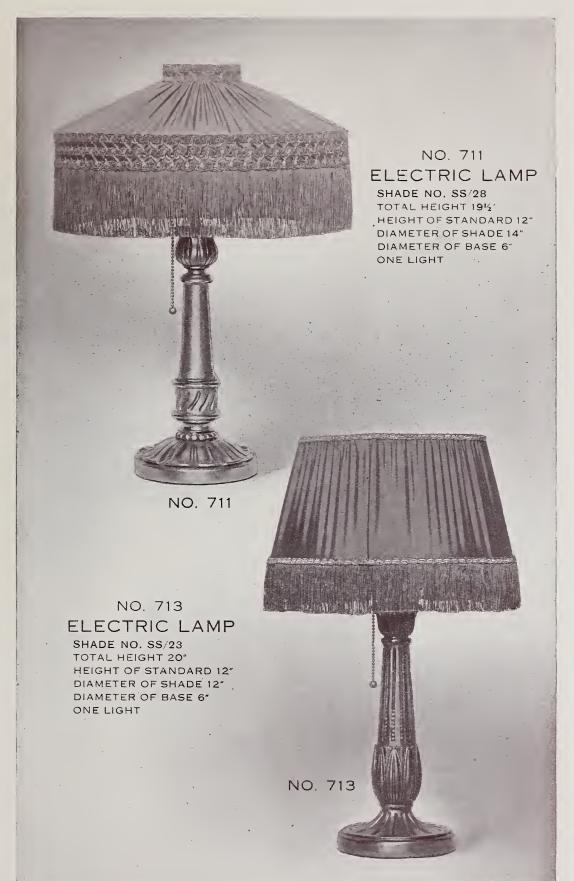

### BRONZE

Price with Shade \$14.00

Price without Shade \$8.00

NO. 710 ELECTRIC LAMP SHADE NO. SS/24 TOTAL HEIGHT 20" HEIGHT OF STANDARD 12" DIAMETER OF SHADE 14" DIAMETER OF BASE 6' ONE LIGHT NO. 710 NO. 709 ELECTRIC LAMP SHADE NO. SS/22 TOTAL HEIGHT 191/2" HEIGHT OF STANDARD 12" DIAMETER OF SHADE 14" DIAMETER OF BASE 6" ONE LIGHT NO. 709